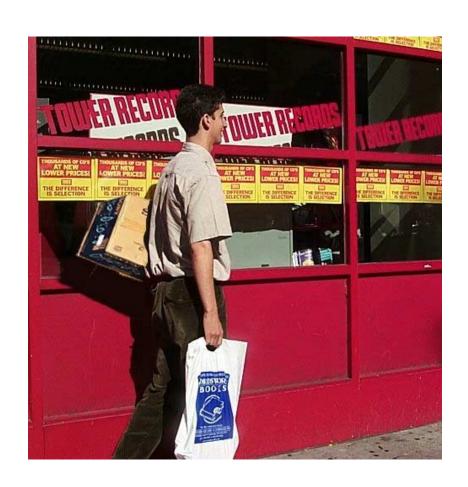

#### Next stop, Tower Records

Thank you

Symbol Technologies symbol

Tweeter

Wordsworth Books

Featuring

Daniele De Francesco

as Brad