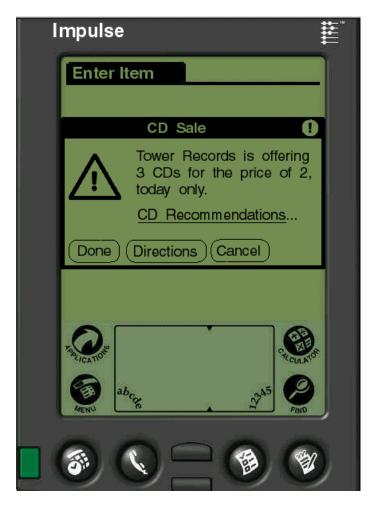

## The day's not over yet...

#### Next stop, Tower Records

Thank you

Symbol Technologies symbol

Tweeter

Wordsworth Books

Featuring

Daniele De Francesco

as Brad