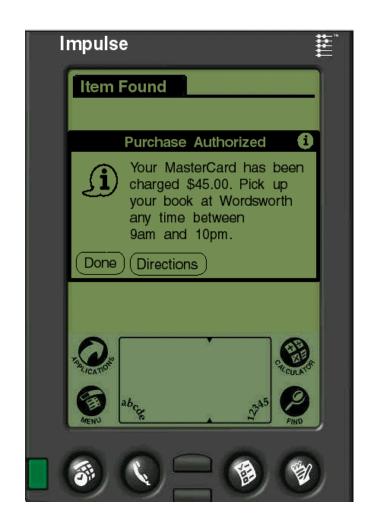

Joan Morris and Jim Youll Software Agents Group

# A shopping trip...



- Personal profile
- Constant negotiation
- Constant personalization



## Scanning IM Pei: A Profile in American Architecture







## Picking the price





## A walk through Harvard Square...





#### Silent agent negotiation



#### Book found!







## Charge it







# No waiting at the checkout





# And the day's just begun...





# The quest for music...





## Scanning a CD player







#### Select desired options







#### Brad's negotiation strategy

- Tell vendors this is a competitive bid
- Disclose:
  - CD player model
  - 2-day delivery required
  - name / customer ID
  - present location
- Withhold:
  - preferred price range \$150 to \$200
  - other personal information



#### Negotiation: nearby merchants



- Tweeter's agent:
  - Competitive bid
  - In store now
  - New customer
  - Stock level high
  - Inventory turnover low
  - offer \$155



- Best Buy's agent:
  - Competitive bid
  - Two miles away
  - Stranger
  - Stock level low
  - Inventory turnover high
  - offer \$175



#### Negotiation: Internet merchants

- Crutch