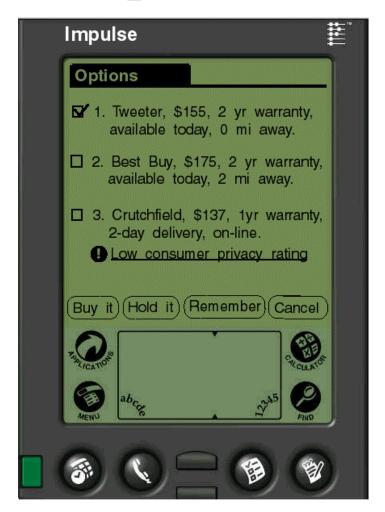

#### Negotiation: nearby merchants

- Tweeter's agent:
  - Competitive bid
  - In store now
  - New customer
  - Stock level high
  - Inventory turnover low
  - offer \$155

- Best Buy's agent:
  - Competitive bid
  - Two miles away
  - Stranger
  - Stock level low
  - Inventory turnover high
  - offer \$175

#### Negotiation: Internet merchants

- Crutchfield's agent:
  - Competitive bid
  - New customer
  - Stock level high
  - offer \$137, noextended warranty

- SupremeVideo's agent:
  - Competitive bid
  - Regular customer
  - Low number of customer service calls
    - Out of stock for 3 days
  - offer \$155, availablenext Thursday

## Let's see what the agent found

#### **Options**