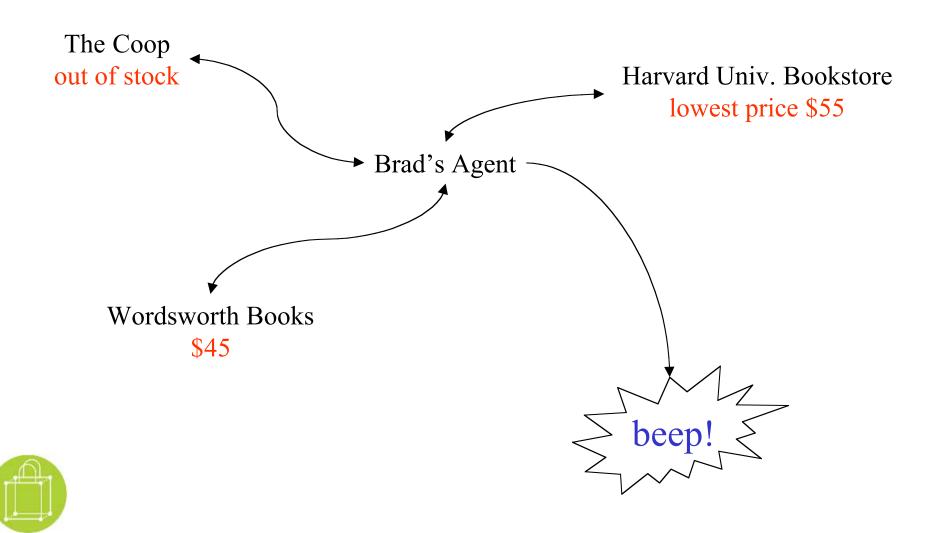

Joan Morris and Jim Youll Software Agents Group

# A shopping trip...



- Personal profile
- Constant negotiation
- Constant personalization



## Scanning IM Pei: A Profile in American Architecture







## Picking the price





## A walk through Harvard Square...





#### Silent agent negotiation



#### Book found!







## Charge it







# No waiting at the checkout





# And the day's just begun...





# The quest for music...





## Scanning a CD player







#### Select desired options







#### Brad's negotiation strategy

- Tell vendors this is a competitive bid
- Disclose:
  - CD player model
  - 2-day delivery required
  - name / customer ID
  - present location
- Withhold:
  - preferred price range \$150 to \$200
  - other personal information



#### Negotiation: nearby merchants



- Tweeter's agent:
  - Competitive bid
  - In store now
  - New customer
  - Stock level high
  - Inventory turnover low
  - offer \$155



- Best Buy's agent:
  - Competitive bid
  - Two miles away
  - Stranger
  - Stock level low
  - Inventory turnover high
  - offer \$175



#### N