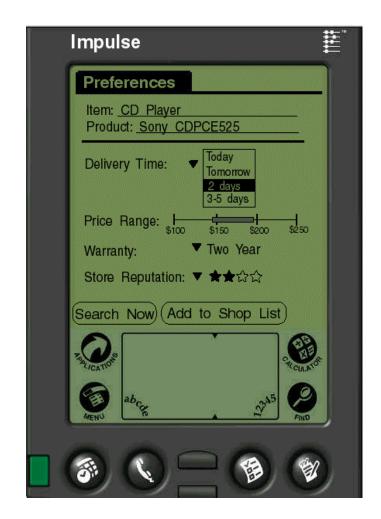

## Picking the price

#### Select desired options

#### Brad's negotiation strategy

- Tell vendors this is a competitive bid
- Disclose:
  - CD player model
  - 2-day delivery required
  - name / customer ID
  - present location
- Withhold:
  - preferred price range \$150 to \$200
  - other personal information